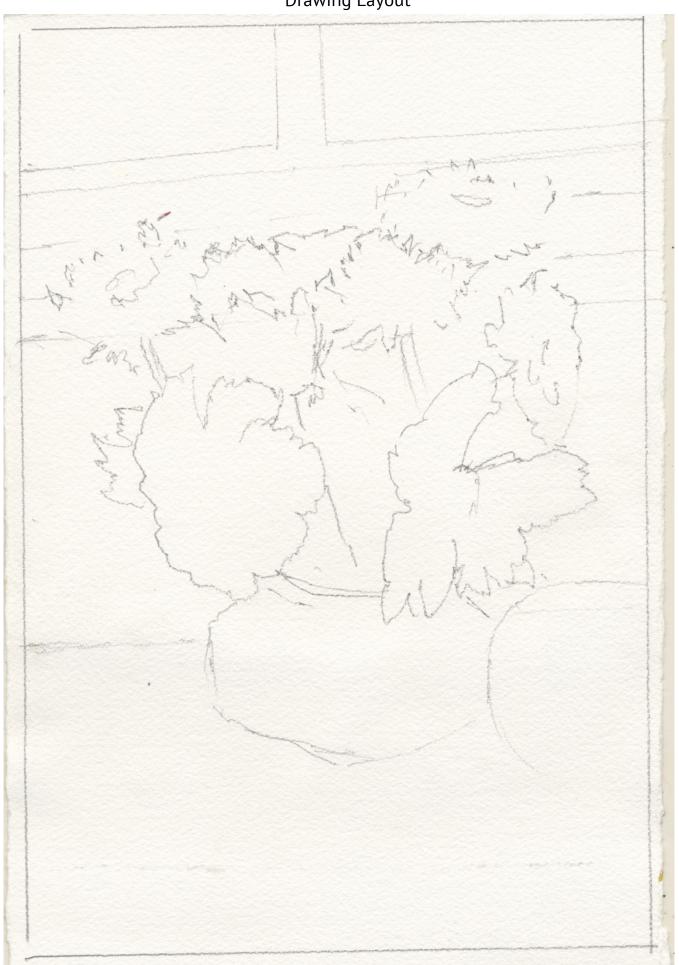

# Color Study

Abstract Flower Bouquet – informal picture plane, line layout composition, value composition, color study, drawing layout, photo reference, finished painting

Drawing Layout