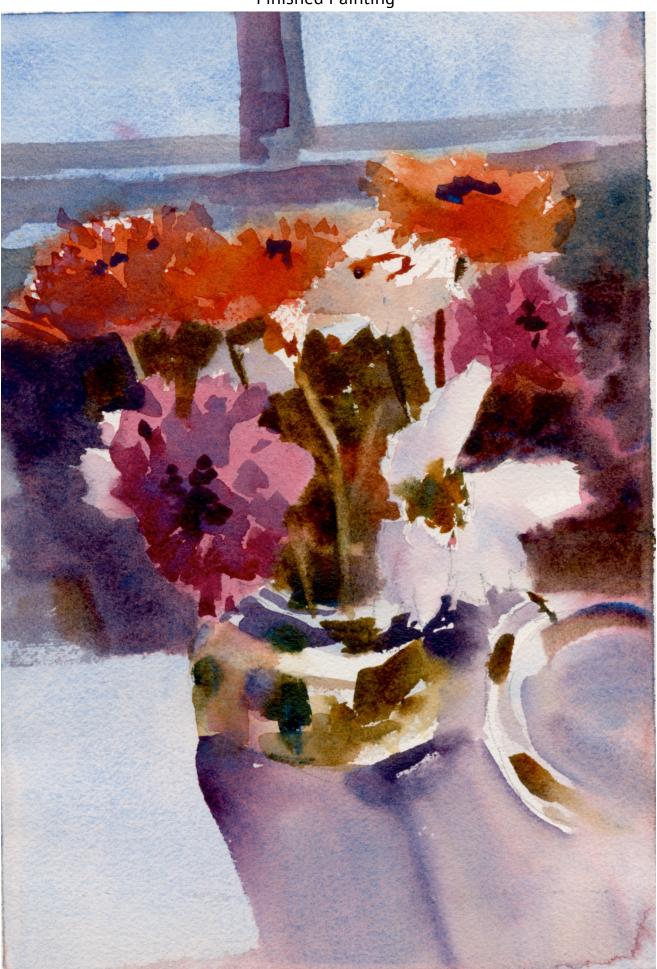

### Photo Reference

Abstract Flower Bouquet – informal picture plane, line layout composition, value composition, color study, drawing layout, photo reference, finished painting

Finished Painting