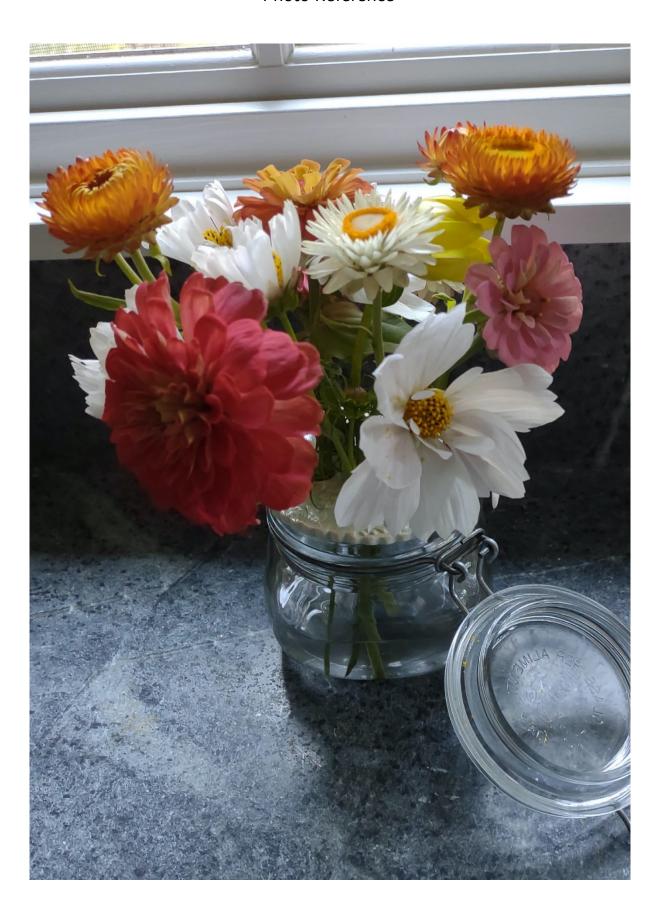

### Photo Reference

Abstract Flower Bouquet – informal picture plane, line layout composition, value composition, color study, drawing layout, photo reference, finished painting

Finished Painting