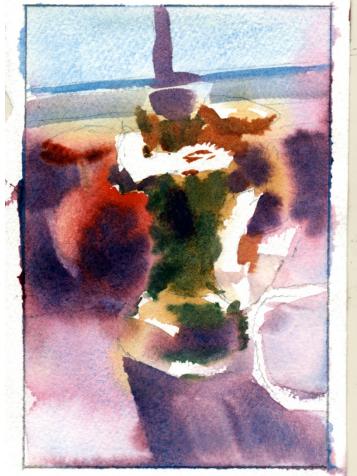

### Photo Reference

Abstract Flower Bouquet – informal picture plane, line layout composition, value composition, color study, drawing layout, photo reference, finished painting

Finished Painting